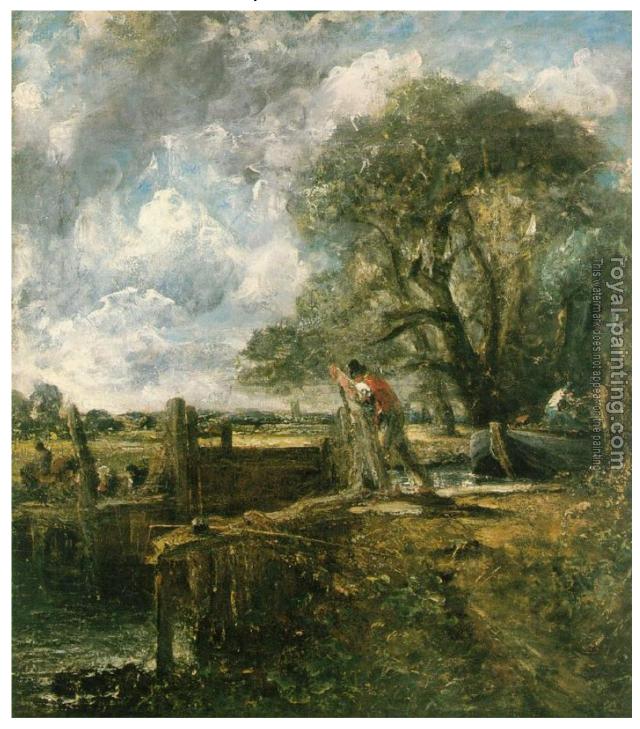

The Lock

by John Constable

| The Lock |                                                                                                                               |                                                         |
|----------|-------------------------------------------------------------------------------------------------------------------------------|---------------------------------------------------------|
| Item ID  | 28759                                                                                                                         | Handmade Oil Painting Reproduction on Canvas, Order Now |
| Artist   | John Constable England, 1776 - 1837                                                                                           |                                                         |
| Art Info | 142.2 X 120.7 cm (56 X 47.5 in), Oil On Canvas, This painting shows the lock at Flatford Mill, on the River Stour in Suffolk. |                                                         |