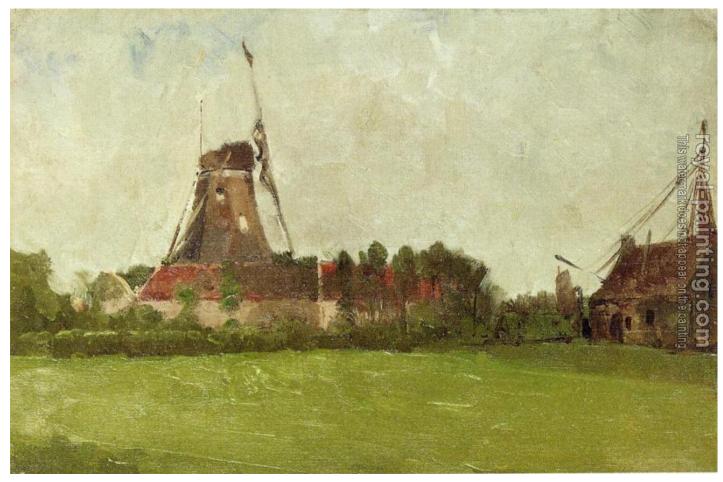

## Holland

## by John Henry Twachtman

| Holland                                                                                                           |                                                                         |                                                         |
|-------------------------------------------------------------------------------------------------------------------|-------------------------------------------------------------------------|---------------------------------------------------------|
| Item ID                                                                                                           | 42355                                                                   | Handmade Oil Painting Reproduction on Canvas, Order Now |
| Artist                                                                                                            | John Henry Twachtman American Tonalist/Impressionist Painter, 1853-1902 |                                                         |
| Art Info                                                                                                          | 42355-John Henry Twachtman-Holland.jpg                                  |                                                         |
| We provide hand painted reproductions of old master paintings. You will be amazed at their accuracy. We           |                                                                         |                                                         |
| can also create custom portrait painting especially for you from photos or digital images. If you can't find what |                                                                         |                                                         |
| you are looking for? Please Click here for upload images for request a quote.                                     |                                                                         |                                                         |