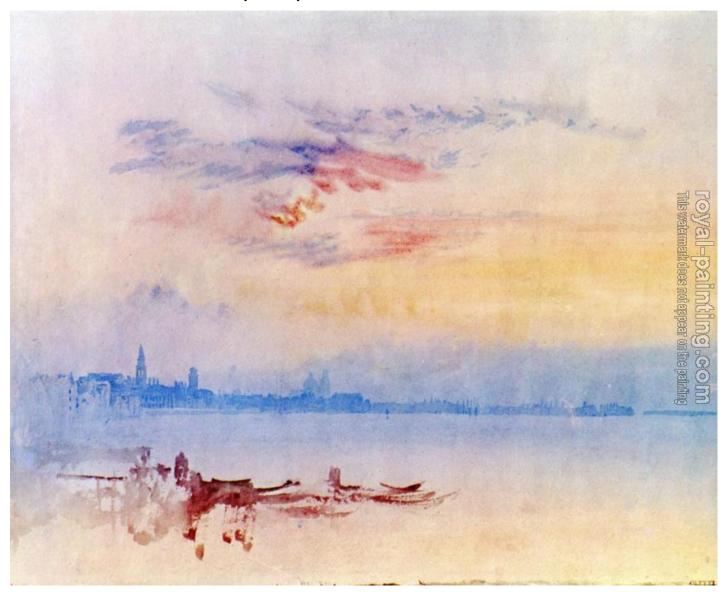

## Venice, Looking East from the Guidecca, Sunrise

by Joseph Mallord William Turner

| Venice, Looking East from the Guidecca, Sunrise |                                                                                    |                                                         |  |  |  |  |
|-------------------------------------------------|------------------------------------------------------------------------------------|---------------------------------------------------------|--|--|--|--|
| Item ID                                         | 30093                                                                              | Handmade Oil Painting Reproduction on Canvas, Order Now |  |  |  |  |
| Artist                                          | Joseph Mallord William Turner England, 1775 - 1851                                 |                                                         |  |  |  |  |
| Art Info                                        | 1819, Watercolor on paper, 8 5/8 x 11 inches (22 x 28 cm), British Museum, London, |                                                         |  |  |  |  |
|                                                 | England                                                                            |                                                         |  |  |  |  |