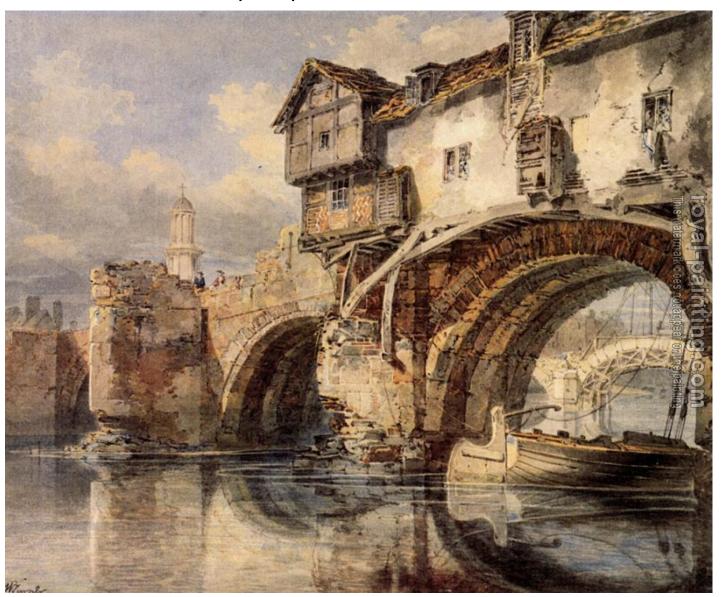

## Welsh Bridge at Shrewsbury

by Joseph Mallord William Turner

| Welsh Bridge at Shrewsbury |                                                    |                                                         |
|----------------------------|----------------------------------------------------|---------------------------------------------------------|
| Item ID                    | 30165                                              | Handmade Oil Painting Reproduction on Canvas, Order Now |
| Artist                     | Joseph Mallord William Turner England, 1775 - 1851 |                                                         |
| Art Info                   | Watercolor on paper, Public collection             |                                                         |