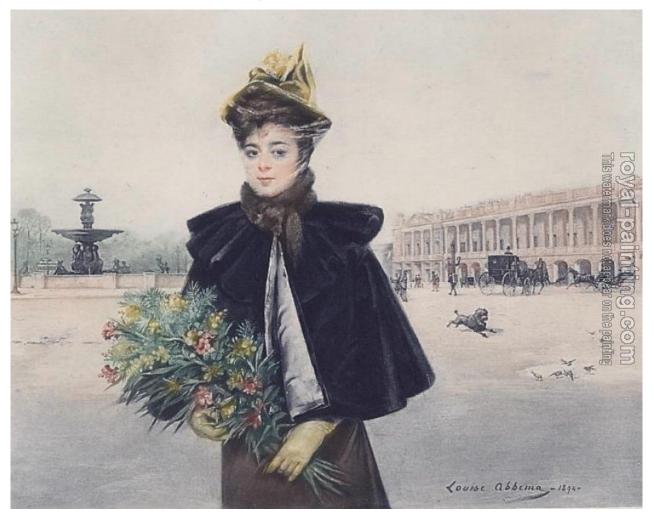

## Matin d'avril

## by Louise Abbema

| Matin d'avril                                                                                                     |                                 |                                                         |
|-------------------------------------------------------------------------------------------------------------------|---------------------------------|---------------------------------------------------------|
| Item ID                                                                                                           | 52423                           | Handmade Oil Painting Reproduction on Canvas, Order Now |
| Artist                                                                                                            | Louise Abbema French, 1858-1927 |                                                         |
| Art Info                                                                                                          | 1894                            |                                                         |
| We provide hand painted reproductions of old master paintings. You will be amazed at their accuracy. We           |                                 |                                                         |
| can also create custom portrait painting especially for you from photos or digital images. If you can't find what |                                 |                                                         |
| you are looking for? Please Click here for upload images for request a quote.                                     |                                 |                                                         |

URL of web page: <u>https://www.royal-painting.com/Louise-Abbema/Matin-d'avril.html</u> Produced by Royal-Painting.com