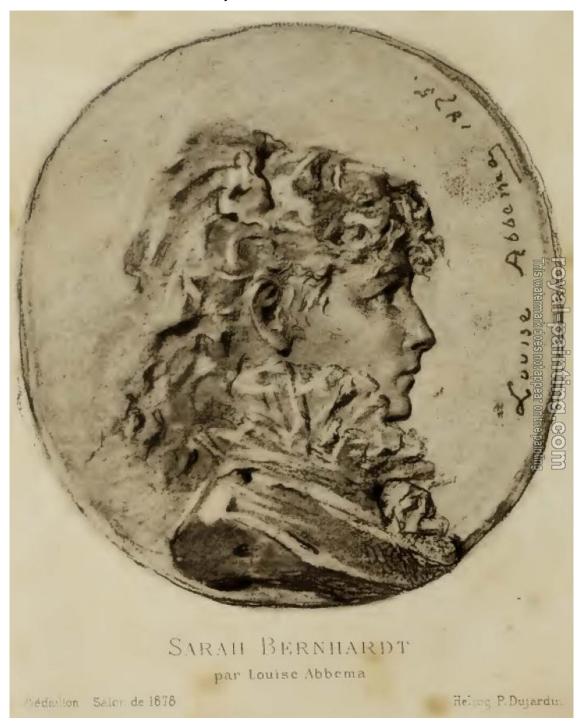

## Portrait de Sarah Bernhardt

by Louise Abbema

| Portrait de Sarah Bernhardt |                                 |                                                         |
|-----------------------------|---------------------------------|---------------------------------------------------------|
| Item ID                     | 52427                           | Handmade Oil Painting Reproduction on Canvas, Order Now |
| Artist                      | Louise Abbema French, 1858-1927 |                                                         |
| Art Info                    | 1879                            |                                                         |