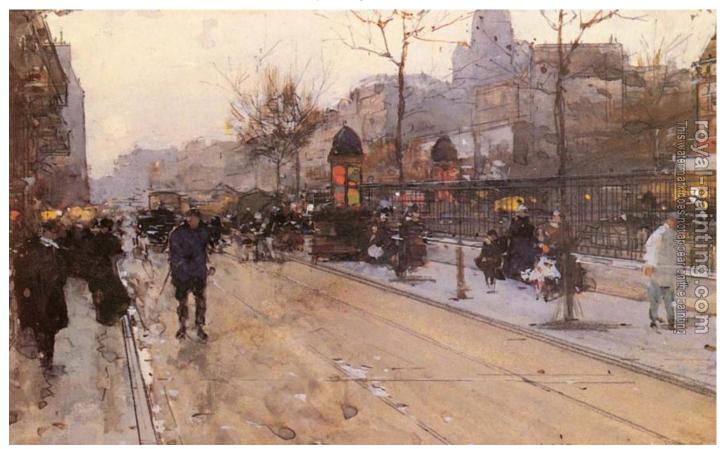

## A Parisian Street Scene with Sacre Coeur in the distance

by Luigi Loir

| A Parisian Street Scene with Sacre Coeur in the distance                                                          |                                                                                |                                                         |
|-------------------------------------------------------------------------------------------------------------------|--------------------------------------------------------------------------------|---------------------------------------------------------|
| Item ID                                                                                                           | 43507                                                                          | Handmade Oil Painting Reproduction on Canvas, Order Now |
| Artist                                                                                                            | Luigi Loir French Painter, 1845-1916                                           |                                                         |
| Art Info                                                                                                          | 43507-Loir, Luigi-A Parisian Street Scene with Sacre Coeur in the distance.jpg |                                                         |
| We provide hand painted reproductions of old master paintings. You will be amazed at their accuracy. We           |                                                                                |                                                         |
| can also create custom portrait painting especially for you from photos or digital images. If you can't find what |                                                                                |                                                         |
| you are looking for? Please Click here for upload images for request a quote.                                     |                                                                                |                                                         |