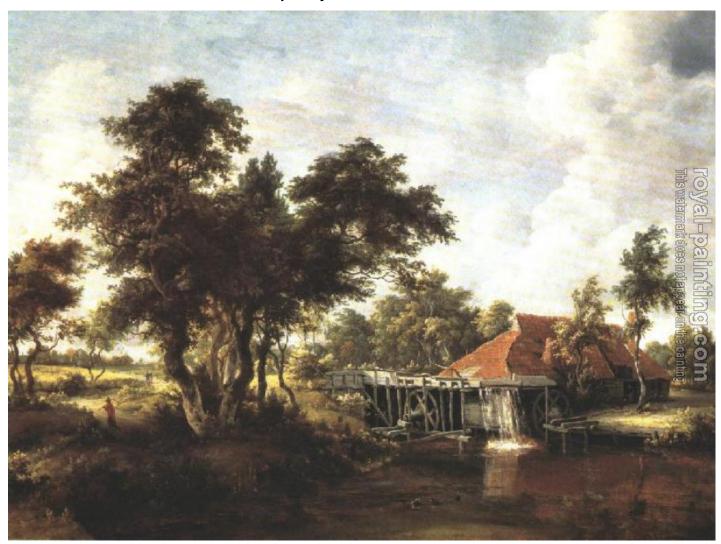

## **Wooded Landscape with Water Mill**

by Meyndert Hobbema

| Wooded Landscape with Water Mill |                                                                 |                                                         |
|----------------------------------|-----------------------------------------------------------------|---------------------------------------------------------|
| Item ID                          | 40481                                                           | Handmade Oil Painting Reproduction on Canvas, Order Now |
| Artist                           | Meyndert Hobbema Dutch painter, 1638 Amsterdam - 1709 Amsterdam |                                                         |
| Art Info                         | 40481-Hobbema, Meyndert-Wooded Landscape with Water Mill.jpg    |                                                         |