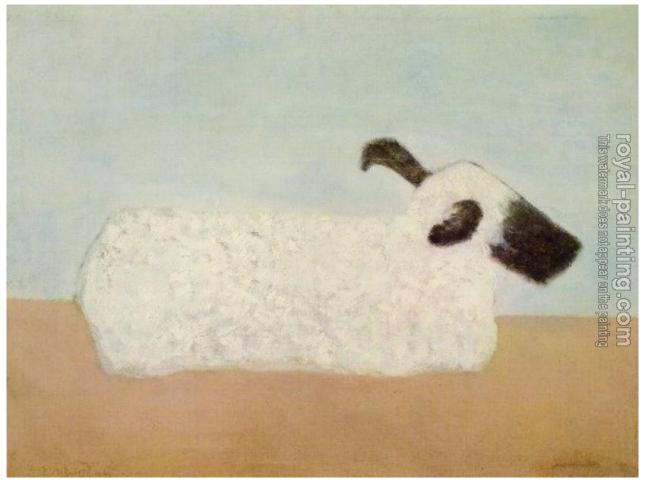

## Sheep

## by Milton Avery

| Sheep                                                                                                             |                                   |                                                         |
|-------------------------------------------------------------------------------------------------------------------|-----------------------------------|---------------------------------------------------------|
| Item ID                                                                                                           | 53295                             | Handmade Oil Painting Reproduction on Canvas, Order Now |
| Artist                                                                                                            | Milton Avery Americans, 1885-1965 |                                                         |
| Art Info                                                                                                          | Post-Impressionism, Expressionism |                                                         |
| We provide hand painted reproductions of old master paintings. You will be amazed at their accuracy. We           |                                   |                                                         |
| can also create custom portrait painting especially for you from photos or digital images. If you can't find what |                                   |                                                         |
| you are looking for? Please Click here for upload images for request a quote.                                     |                                   |                                                         |