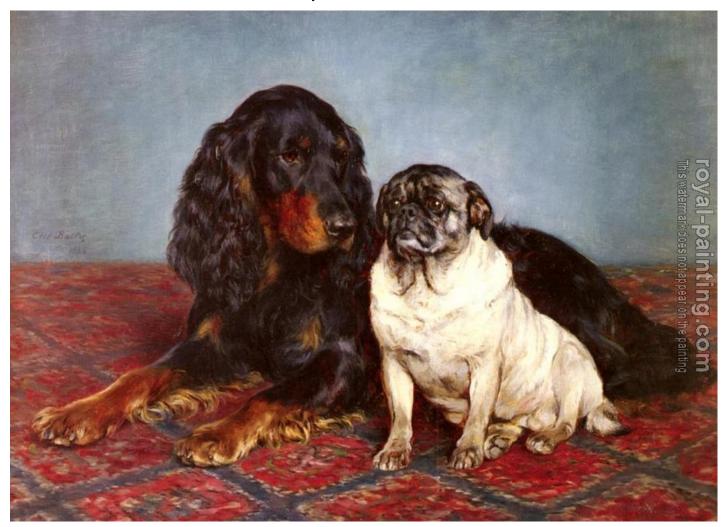

## A Spaniel And A Pug

by Otto Bache

| A Spaniel And A Pug |                                                                                  |                                                         |
|---------------------|----------------------------------------------------------------------------------|---------------------------------------------------------|
| Item ID             | 27630                                                                            | Handmade Oil Painting Reproduction on Canvas, Order Now |
| Artist              | Otto Bache Denmark, 1839 - 1914                                                  |                                                         |
| Art Info            | 1885, Oil on canvas, 26 1/4 x 37 1/2 inches (66.7 x 95.3 cm), Private collection |                                                         |