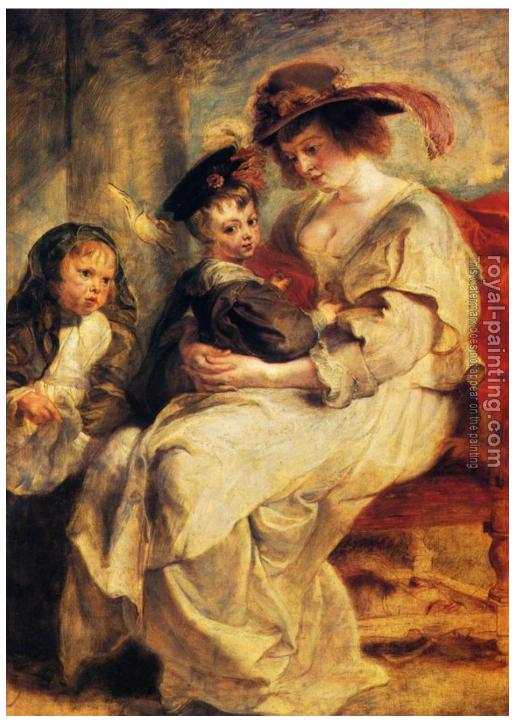

## Helene Fourment With Two Of Her Children, Claire-Jeanne And Francois

| Helene Fourment With Two Of Her Children, Claire-Jeanne And Francois |                                                                              |                                                         |  |
|----------------------------------------------------------------------|------------------------------------------------------------------------------|---------------------------------------------------------|--|
| Item ID                                                              | 29227                                                                        | Handmade Oil Painting Reproduction on Canvas, Order Now |  |
| Artist                                                               | Peter Paul Rubens Netherlands, 1577 - 1640                                   |                                                         |  |
| Art Info                                                             | Oil on panel, 45 1/4 x 33 1/2 inches (115.06 x 85.09 cm), Private collection |                                                         |  |