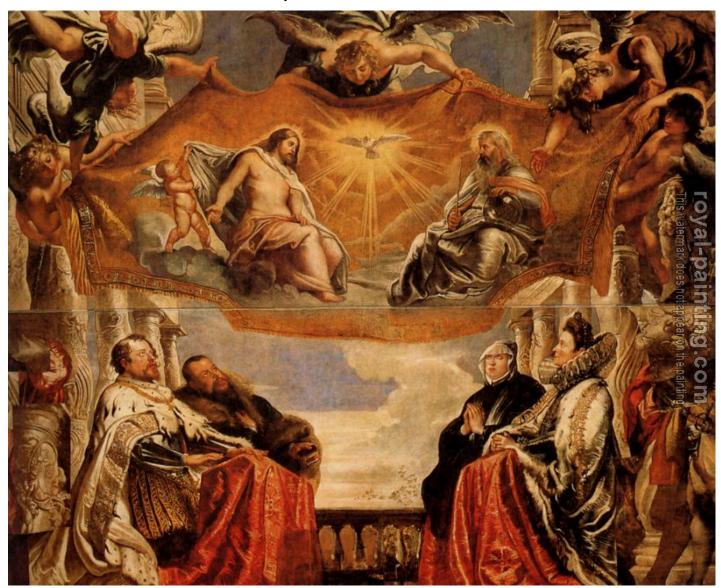

## The Trinity Adored By The Duke Of Mantua And His Family

by Peter Paul Rubens

| The Trinity Adored By The Duke Of Mantua And His Family |                                            |                                                                          |  |  |  |  |
|---------------------------------------------------------|--------------------------------------------|--------------------------------------------------------------------------|--|--|--|--|
| Item ID                                                 | 29223                                      | Handmade Oil Painting Reproduction on Canvas, Order Now                  |  |  |  |  |
| Artist                                                  | Peter Paul Rubens Netherlands, 1577 - 1640 |                                                                          |  |  |  |  |
| Art Info                                                | c.1604 - 1606,                             | Oil on canvas, 74 3/4 x 98 3/8 inches (190 x 250 cm), Private collection |  |  |  |  |