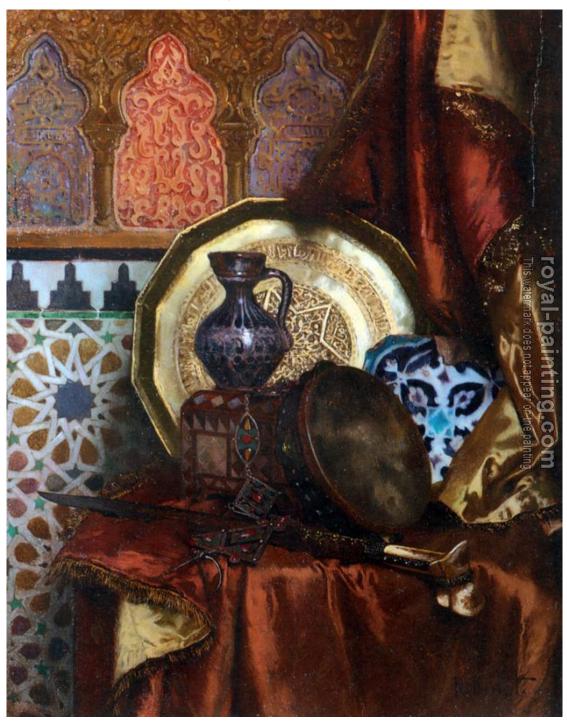

## A Tambourine, Knife, Moroccan Tile and Plate on Satin covered Table

by Rudolf Ernst

| A Tambourine, Knife, Moroccan Tile and Plate on Satin covered Table |                                   |                                                         |  |  |  |  |
|---------------------------------------------------------------------|-----------------------------------|---------------------------------------------------------|--|--|--|--|
| Item ID                                                             | 30645                             | Handmade Oil Painting Reproduction on Canvas, Order Now |  |  |  |  |
| Artist                                                              | Rudolf Ernst Austria, 1854 - 1932 |                                                         |  |  |  |  |
| Art Info                                                            | Oil On Canvas                     |                                                         |  |  |  |  |