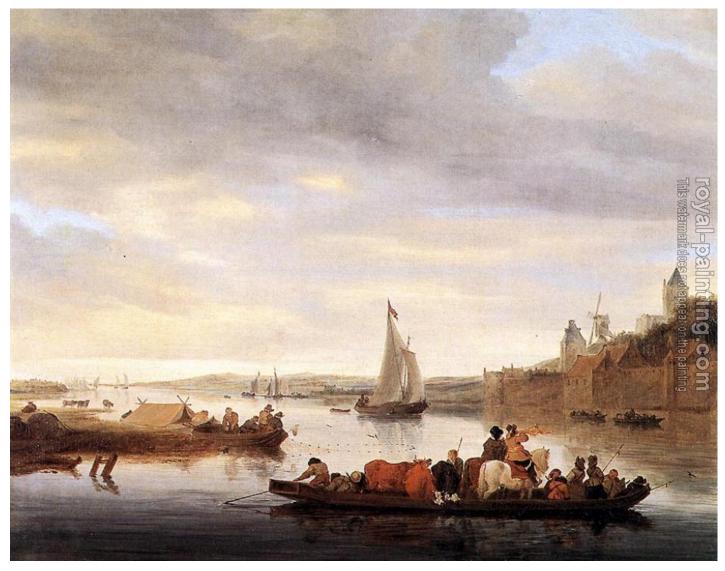

## The Crossing at Nimwegen

## by Salomon Van Ruysdael

| The Crossing at Nimwegen                                                                                                                                                                                                                                                                                               |                                                                              |                                                         |
|------------------------------------------------------------------------------------------------------------------------------------------------------------------------------------------------------------------------------------------------------------------------------------------------------------------------|------------------------------------------------------------------------------|---------------------------------------------------------|
| Item ID                                                                                                                                                                                                                                                                                                                | 47604                                                                        | Handmade Oil Painting Reproduction on Canvas, Order Now |
| Artist                                                                                                                                                                                                                                                                                                                 | Salomon Van Ruysdael Dutch Golden Age landscape painter, 1602-1670           |                                                         |
| Art Info                                                                                                                                                                                                                                                                                                               | landscape painting, 47604-Ruysdael, Salomon van-The Crossing at Nimwegen.jpg |                                                         |
| We provide hand painted reproductions of old master paintings. You will be amazed at their accuracy. We can also create custom <u>portrait painting</u> especially for you from photos or digital images. If you can't find what you are looking for? Please <u>Click here for upload images for request a quote</u> . |                                                                              |                                                         |