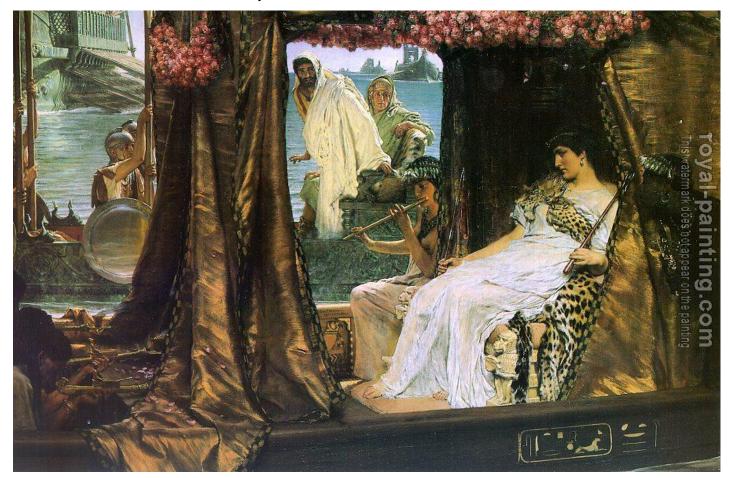

## **Antony and Cleopatra**

by Sir Lawrence Alma-Tadema

| Antony and Cleopatra |                                             |                                                         |
|----------------------|---------------------------------------------|---------------------------------------------------------|
| Item ID              | 20895                                       | Handmade Oil Painting Reproduction on Canvas, Order Now |
| Artist               | Sir Lawrence Alma-Tadema English, 1836-1912 |                                                         |
| Art Info             | 1883, oil on panel                          |                                                         |