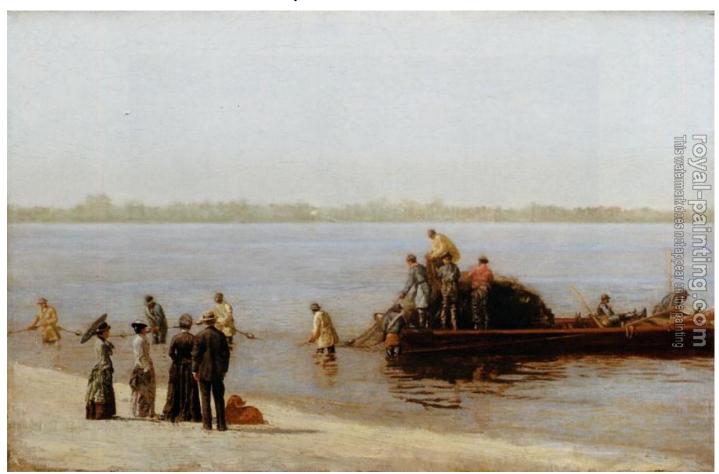

## **Shad Fishing at Gloucester on the Delaware River**

by Thomas Eakins

| Shad Fishing at Gloucester on the Delaware River |                                                                       |                                                         |
|--------------------------------------------------|-----------------------------------------------------------------------|---------------------------------------------------------|
| Item ID                                          | 34174                                                                 | Handmade Oil Painting Reproduction on Canvas, Order Now |
| Artist                                           | Thomas Eakins United States, 1844 - 1916                              |                                                         |
| Art Info                                         | Picture ID 34174-Shad Fishing at Gloucester on the Delaware River.jpg |                                                         |