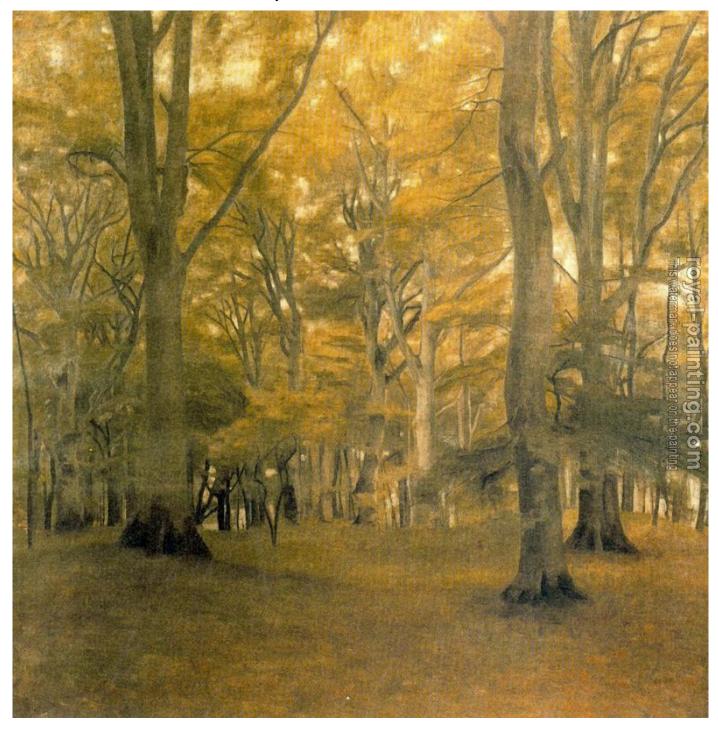

## **Forest Interior**

by Vilhelm Hammershoi

| Forest Interior |                                                                                                |                                                         |
|-----------------|------------------------------------------------------------------------------------------------|---------------------------------------------------------|
| Item ID         | 49242                                                                                          | Handmade Oil Painting Reproduction on Canvas, Order Now |
| Artist          | Vilhelm Hammershoi Danish painter, 1864-1916                                                   |                                                         |
| Art Info        | also called The Big Trees (Halskov Vaenge, Falster), canvas painting, 49242-Vilhelm Hammershoi |                                                         |