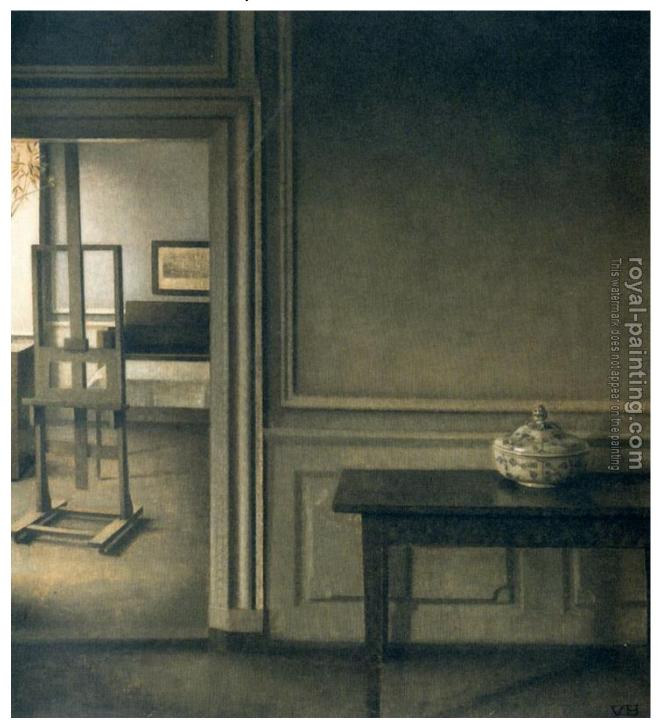

## **Interior with Easel and Punch Bowl**

by Vilhelm Hammershoi

| Interior with Easel and Punch Bowl |                                                                                   |                                                         |
|------------------------------------|-----------------------------------------------------------------------------------|---------------------------------------------------------|
| Item ID                            | 49240                                                                             | Handmade Oil Painting Reproduction on Canvas, Order Now |
| Artist                             | Vilhelm Hammershoi Danish painter, 1864-1916                                      |                                                         |
| Art Info                           | Interior Com Cavalete e Taca de Ponche. canvas painting, 49240-Vilhelm Hammershoi |                                                         |