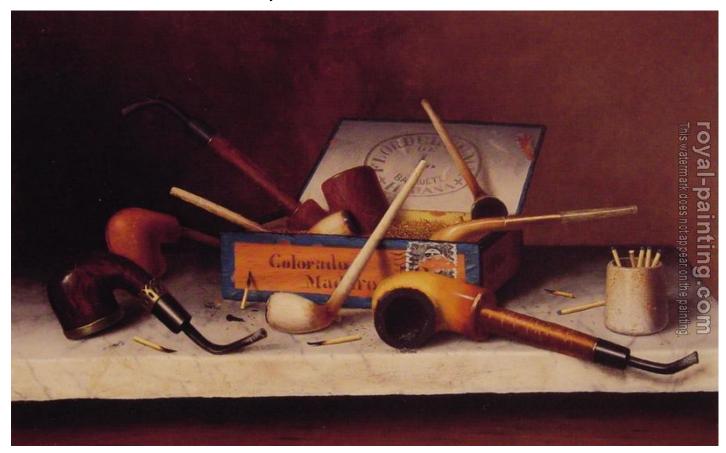

## The Social Club

by William Michael Harnett

| The Social Club |                                                                |                                                         |
|-----------------|----------------------------------------------------------------|---------------------------------------------------------|
| Item ID         | 32853                                                          | Handmade Oil Painting Reproduction on Canvas, Order Now |
| Artist          | William Michael Harnett American Painter Irish-born, 1848-1892 |                                                         |
| Art Info        | Picture ID 32853-The_Social_Club.jpg                           |                                                         |